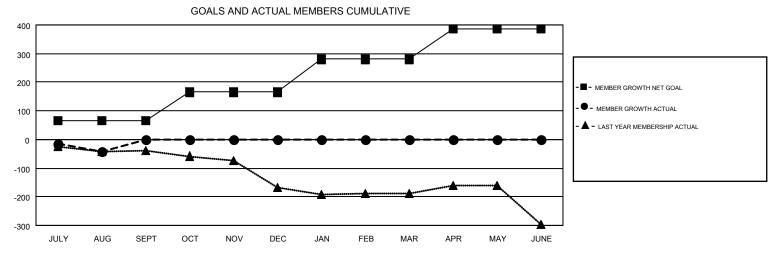

## GMT MONTHLY MEMBERSHIP PROGRESS REPORT

Results as of: 8/31/2019

Multiple District 23

**LOCATION: CONNECTICUT** 

| GMT: OPEN     |               |           |               |                       |                           |                         | GMT CA 1                                           |  |  |
|---------------|---------------|-----------|---------------|-----------------------|---------------------------|-------------------------|----------------------------------------------------|--|--|
| Clubs         |               |           |               | Members               |                           |                         |                                                    |  |  |
|               | RESULTS FOR   | 2019-2020 |               | RESULTS FOR 2019-2020 |                           |                         |                                                    |  |  |
| QUARTER       | NEW CLUB GOAL | NEW CLUBS | DROPPED CLUBS | QUARTER               | MEMBER GROWTH NET<br>GOAL | MEMBER GROWTH<br>ACTUAL | DROPPED<br>MEMBERS ACTUAL<br>(including transfers) |  |  |
| JULY/AUG/SEPT | 0             | 0         | 1             | JULY/AUG/SEPT         | 65                        | 43                      | 81                                                 |  |  |
| OCT/NOV/DEC   | 0             | 0         | 0             | OCT/NOV/DEC           | 100                       | 0                       | 0                                                  |  |  |
| JAN/FEB/MAR   | 2             | 0         | 0             | JAN/FEB/MAR           | 115                       | 0                       | 0                                                  |  |  |
| APR/MAY/JUNE  | 1             | 0         | 0             | APR/MAY/JUNE          | 105                       | 0                       | 0                                                  |  |  |