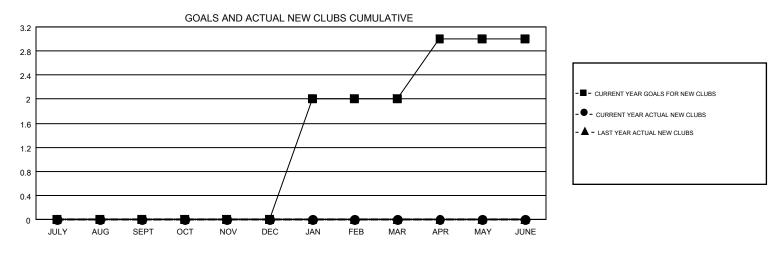

## GMT MONTHLY MEMBERSHIP PROGRESS REPORT

Results as of: 8/31/2019

Multiple District 23

**LOCATION: CONNECTICUT** 

| GMT: OPEN     |               |           |               |                       |                           |                         | GMT CA 1                                           |  |  |
|---------------|---------------|-----------|---------------|-----------------------|---------------------------|-------------------------|----------------------------------------------------|--|--|
| Clubs         |               |           |               | Members               |                           |                         |                                                    |  |  |
|               | RESULTS FOR   | 2019-2020 |               | RESULTS FOR 2019-2020 |                           |                         |                                                    |  |  |
| QUARTER       | NEW CLUB GOAL | NEW CLUBS | DROPPED CLUBS | QUARTER               | MEMBER GROWTH NET<br>GOAL | MEMBER GROWTH<br>ACTUAL | DROPPED<br>MEMBERS ACTUAL<br>(including transfers) |  |  |
| JULY/AUG/SEPT | 0             | 0         | 1             | JULY/AUG/SEPT         | 65                        | 43                      | 81                                                 |  |  |
| OCT/NOV/DEC   | 0             | 0         | 0             | OCT/NOV/DEC           | 100                       | 0                       | 0                                                  |  |  |
| JAN/FEB/MAR   | 2             | 0         | 0             | JAN/FEB/MAR           | 115                       | 0                       | 0                                                  |  |  |
| APR/MAY/JUNE  | 1             | 0         | 0             | APR/MAY/JUNE          | 105                       | 0                       | 0                                                  |  |  |